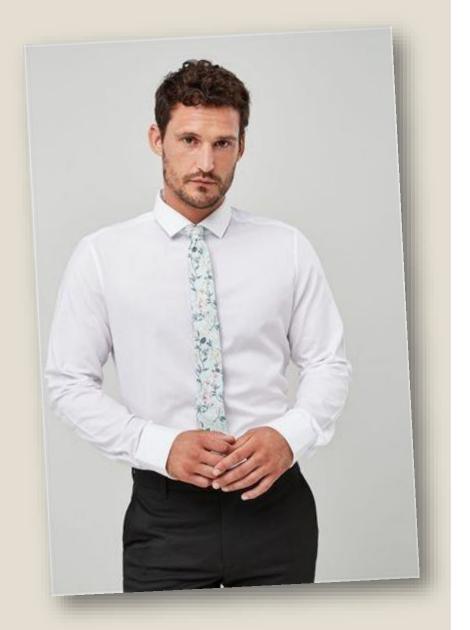

# Men's Formal Shirts:

Gingham have capability to handle Men's formal shirt also. Considering better fittings & focused professionalism Gingham offering the different below styling for shirts which is show up a man as his own personality.

## Styling Focused:

- Collar criteria: Straight point collar, Cutaway collar, Wingtip collar.
- ❖ Tie: Hand necktie, Seven fold tie, Skinny necktie, Bow tie, Western bowtie.
- ❖ Stitching Method: Using different type of stitching in the hem line to create different view.