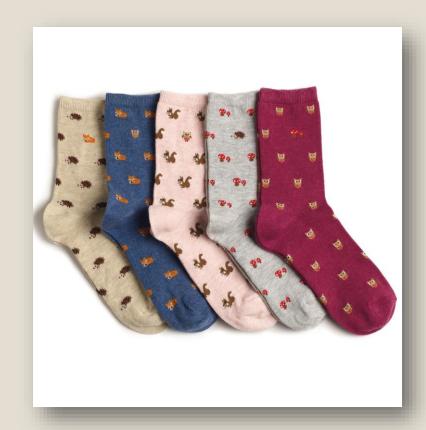

# Shocks:

Gingham is working for designed fashionable socks which expectation in customer very quickly increasing in present market.

For brand we are focusing below design bra to fulfill present trend.

#### <u>Design Concentration:</u>

#### Men's Wear:

- Ankle Length Socks
- Quarter Length Socks
- Crew Length Socks
- Mid-Calf Length Socks
- Calf Length Socks
- Knee Length Socks
- Thigh High Socks

#### Women's Wear:

- Ankle Length Socks
- Quarter Length Socks
- Crew Length Socks
- ❖ Mid-Calf Length Socks
- Calf Length Socks
- Knee Length Socks
- ❖ Thigh High Socks
- Slip On Paddings