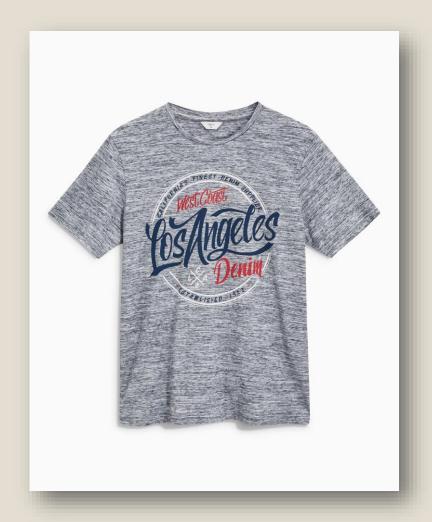

# T-shirts:

Gingham focusing Men's & Women's T-shirt by following present trend around the brand which is always help to the brand to fulfill customer expectations.

We are focusing & offering the different below styling for polo which is show up a man as his own style.

### Styling Focused:

#### <u>Fashionable prints:</u>

- > Screen print,
- ➤ Direct print,
- > Dye sublimation print,
- > Rubber print
- Vinyl / Heat press print
- > Reactive print
- ❖ Stitching Method: Using different type of stitching in the hem line to create different view.