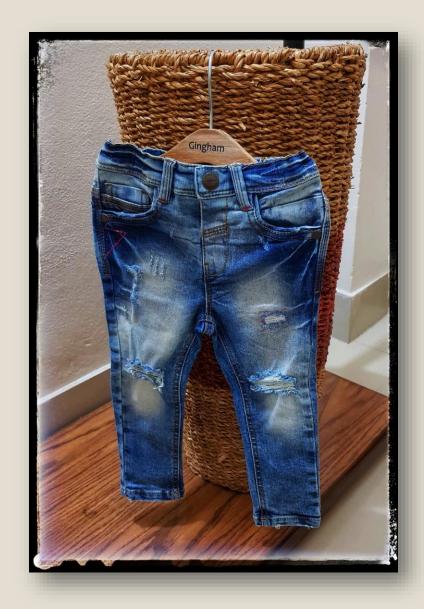

# **Baby Girls Dress:**

Now we are offering baby girls product to brand by implemented the denim product. We are focusing & offering the different below styling for shirts which is show up a man as his own style.

### Styling Focused:

#### Fashionable prints:

- > Screen print,
- ➤ Direct print,
- > Dye sublimation print,
- > Rubber print
- Vinyl / Heat press print

#### Wash Method:

Our nominated factory's are specialized for different types of below wash as brand Requirements to focus denim capability.

- > Rinse Wash,
- > Acid Wash,
- > Heavy Enzyme wash,
- > Stone Wash,
- ➤ Bleach Wash,
- ❖ Stitching Method: Using different type of stitching in the hem line to create different view.