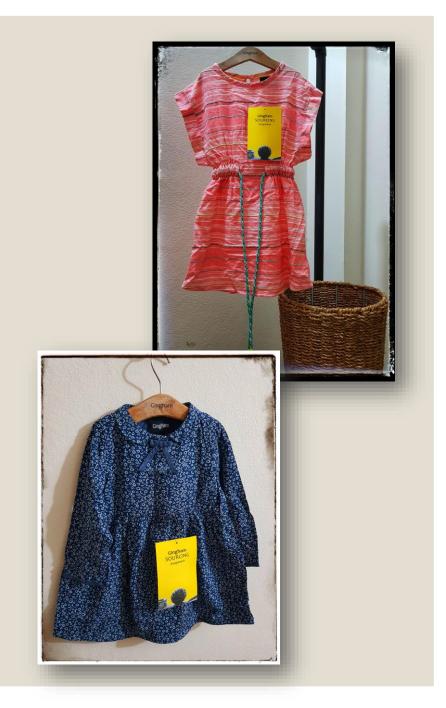

# **Baby Girls Dress:**

Now we are offering baby girls product to brand by implemented the denim product. We are focusing & offering the different below styling for shirts which is show up a man as his own style.

### Styling Focused:

#### Fashionable prints:

- > Screen print,
- ➤ Direct print,
- > Dye sublimation print,
- > Rubber print
- Vinyl / Heat press print