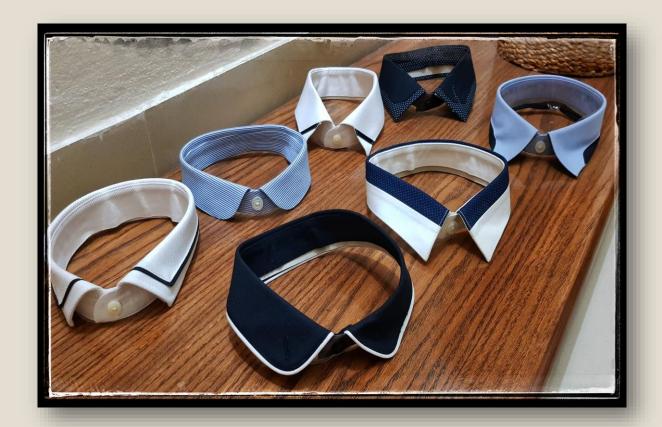

### Styling Focused:

- ❖ Collar criteria: Regular collar, Gdad collar, Revere collar, Round shape collar, Collarless, Button down collar, Band collar, Club collar.
- ❖ Pocket Shape: Patch pocket, Round shape flap pocket, V-shape edge pocket.
- ❖ Stitching Method: Using different type of stitching in the hem line to create different view.

## Styling Focused:

- Collar criteria: Straight point collar, Cutaway collar, Wingtip collar.
- ❖ Tie: Hand necktie, Seven fold tie, Skinny necktie, Bow tie, Western bowtie.
- ❖ Stitching Method: Using different type of stitching in the hem line to create different view.