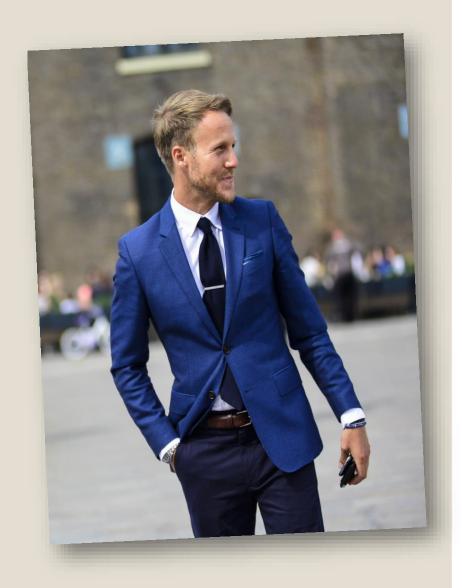

# Men's Formal Shirts:

Gingham have capability to handle Men's formal shirt also. Considering better fittings & focused professionalism Gingham offering the different below styling for shirts which is show up a man as his own personality.

## Styling Focused:

- Collar criteria: Straight point collar, Cutaway collar, Wingtip collar.
- ❖ Tie: Hand necktie, Seven fold tie, Skinny necktie, Bow tie, Western bowtie.
- ❖ Stitching Method: Using different type of stitching in the hem line to create different view.