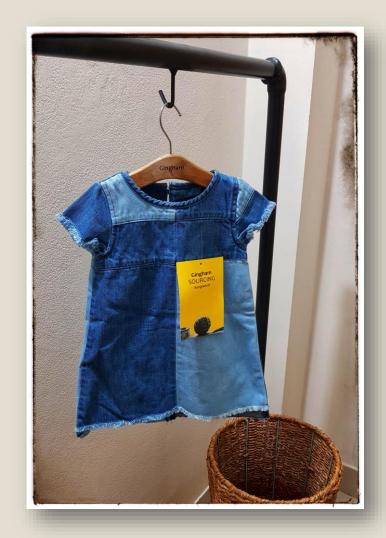

# **Baby Girls Dress:**

Now we are offering baby girls product to brand by implemented the denim product. We are focusing & offering the different below styling for shirts which is show up a man as his own style.

### Styling Focused:

#### Wash Method:

Our nominated factory's are specialized for different types of below wash as brand Requirements to focus denim capability.

- > Rinse Wash,
- > Acid Wash,
- > Heavy Enzyme wash,
- > Stone Wash,
- ➤ Bleach Wash,
- ❖ Stitching Method: Using different type of stitching in the hem line to create different view.